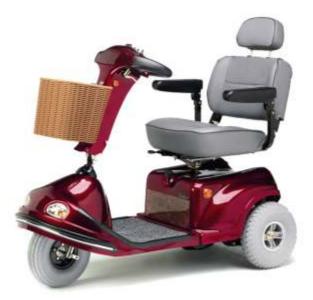

## **Shoprider Torino**

#### Maxi-Size Scooter class 3 (8 MPH)

- Automatic braking
- Shopping Basket
- · Front and rear lights

- · Large comfort captains seat 22" wide
- 5 position tiller adjustment
- · Delta style hand grips