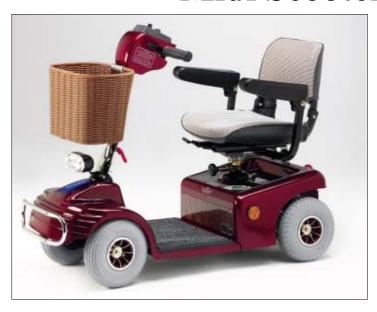

# **Shoprider Sovereign 4**

#### Mid-Size Scooter with 115kgs (18st) capacity

- Dismantles for storage & transportation
- Shopping Basket
- · Front and rear lights

- Comfortable sliding/swivel seat
- 5 position tiller adjustment
- · Easy access through doorways