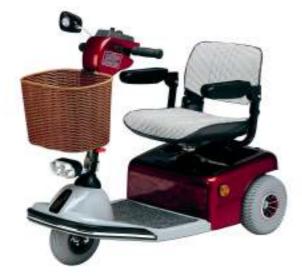

# **Shoprider Sovereign 3**

### Mid-Size Scooter with 115kgs (18st) capacity

- Dismantles for storage & transportation
- Shopping Basket
- Front and rear lights

- · Comfortable sliding/swivel seat
- 5 position tiller adjustment
- · Easy access through doorways