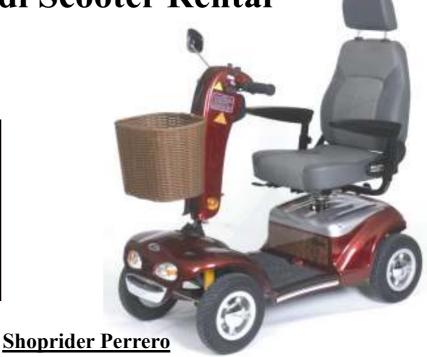

#### Mid-Size Scooter with 136kgs (21st) capacity

- Dismantles for storage & transportation
- Shopping Basket
- · Front and rear lights

- Comfortable Captains swivel seat
- 5 position tiller adjustment
- Easy access through doorways
- Modern design