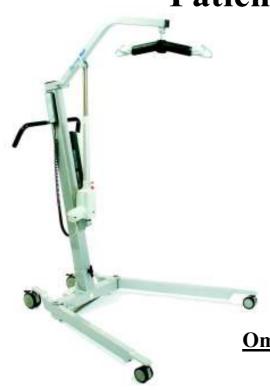

# **Patient Lifting Hoist**

## **Specifications**

| Turning Radius     | 1270mm       |
|--------------------|--------------|
| Min width          | 590mm        |
| Max width          | 1160mm       |
| Length             | 1150mm       |
| Min overall height | 1340mm       |
| Boom range         | 480mm-1830mm |
| Boom length        | 790mm        |
| Total weight       | 40KG         |

# Omnilift 170E

- Compact design with wide leg adjustment
- Detachable battery with LCD Battery level
- Supplied with universal sling

- Powered leg adjustment
- Safe working load of 170KG
- Up to 40 lifts per charge at 85 KG