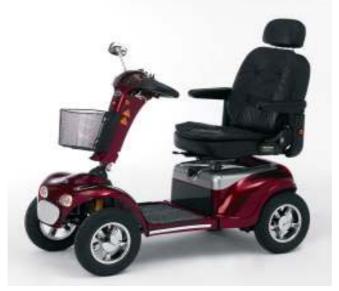

# **Shoprider Cordoba**

#### Maxi-Size Scooter class 3 (8 MPH)

- Modern Stylish design
- Shopping Basket
- Front and rear lights

- · Large comfort captains seat
- 5 position tiller adjustment
- Delta style hand grips