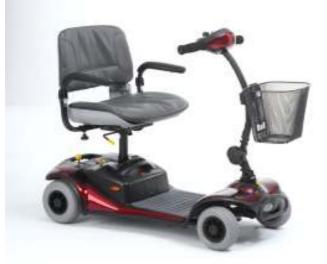

## **Shoprider Cameo 4**

#### Micro-Size Scooter with 114kgs (17st) capacity · Comfortable sliding/swivel seat Dismantles for storage & transportation Shopping Basket Multi position tiller adjustment • Can be lifted in parts by one able bodied person · Easy access through doorways Benefits of long term rental Upgrade option after 15 months **Fixed monthly cost** Total piece of mind No costly repair or callout charges\* Agreement cancelled if confirmed Scooter fully insured medically unfit or upon death\* Fully serviced and maintained No quibble replacement\* • **Rental charges** Minimum rental period 12 months Initial payment £99.00